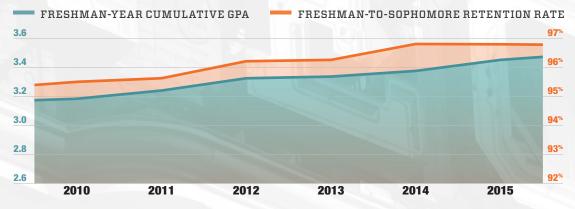

## Georgia Tech

# ADMISSION.GATECH.EDU 2017 FRESHMAN PROFILE





| Freshman Cost of<br>Attendance for 2017 - 2018           | Georgia<br>Residents | Non-Georgia<br>Residents |
|----------------------------------------------------------|----------------------|--------------------------|
| Tuition and Fees                                         | \$12,418             | \$33,014                 |
| Estimated Annual Totals (including housing, meals, etc.) | \$27,970             | \$48,566                 |

| Important Deadlines |  |  |
|---------------------|--|--|
| Oct. 15             |  |  |
| Jan. 1              |  |  |
|                     |  |  |



#### CUMULATIVE GPA AND RETENTION RATES FOR ENTERING FRESHMEN



## ADMISSION RESOURCES

**Our Blog** 

admission.gatech.edu/blog

**How to Apply** 

admission.gatech.edu/freshman

**Your Application Review** 

admission.gatech.edu/process

### OFFICE OF UNDERGRADUATE ADMISSION

Georgia Institute of Technology Atlanta, Georgia 30332-0320 phone: 404.894.4154 email: admission@gatech.edu admission.gatech.edu



Copyright 2017 • Georgia Institute of Technology • Undergraduate Admission N17C3172 • An equal education and employment opportunity institution

Freshman Profile 2017-layout #11.indd 2 6/28/17 11:16 AM