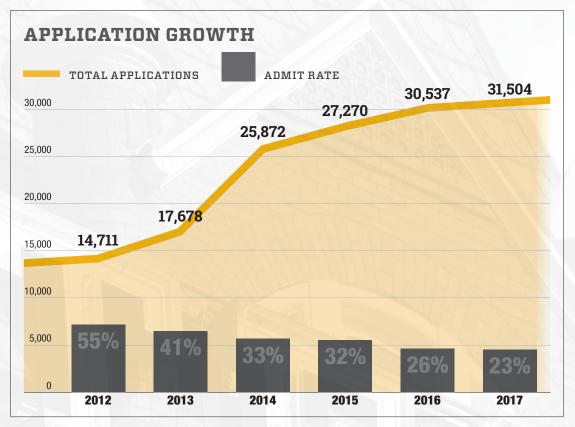

# ADMISSION.GATECH.EDU 2017 FRESHMAN PROFILE

| Freshman Cost of<br>Attendance for 2017 - 2018           | Georgia<br>Residents | Non-Georgia<br>Residents |
|----------------------------------------------------------|----------------------|--------------------------|
| Tuition and Fees                                         | \$12,418             | \$33,014                 |
| Estimated Annual Totals (including housing, meals, etc.) | \$27,970             | \$48,566                 |