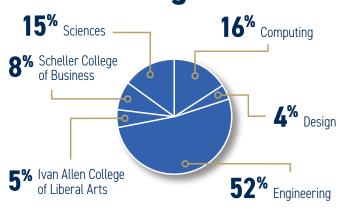

## 2024 FIRST-YEAR CLASS PROFILE

ADMISSION.GATECH.EDU

59,761
Total Applications

33% Georgia Admit Rate

**10% Non-Georgia** Admit Rate

3,880
Enrolled Students

39<sup>%</sup> Asian

11% Firs Gen

8<sup>%</sup> Black

**9%** Hispanic

5<sup>%</sup> Multiracial

38<sup>%</sup> White

Unknown/ Other



 $\mathbf{56}^{\mathrm{\$}}$  Mal

**44%** Female



**112 Georgia Counties** are represented in this year's enrolling class.



**93**Nations



48
States
(plus DC and PR)

## **Colleges**



## OFFICE OF UNDERGRADUATE ADMISSION

Georgia Institute of Technology Atlanta, Georgia 30332-0320 phone: 404.894.4154 email: admission@gatech.edu

admission.gatech.edu

CONNECT WITH US









@gtadmission

Copyright 2024 · Georgia Institute of Technology · Undergraduate Admission · 25-EM3106 · Georgia Tech is committed to equal opportunity, a culture of inclusion, and an environment free from discrimination and harassment in its educational programs and employment. For more information, please see c.gatech.edu/nondiscrimination.