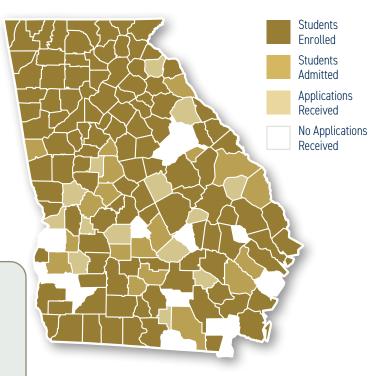

8<sup>%</sup> Black

**9%** Hispanic

5<sup>%</sup> Multiracial

38<sup>%</sup> White

Unknown/ Other

 $\mathbf{56}^{\mathrm{\$}}$  Mal

**44%** Female

**112 Georgia Counties** are represented in this year's enrolling class.